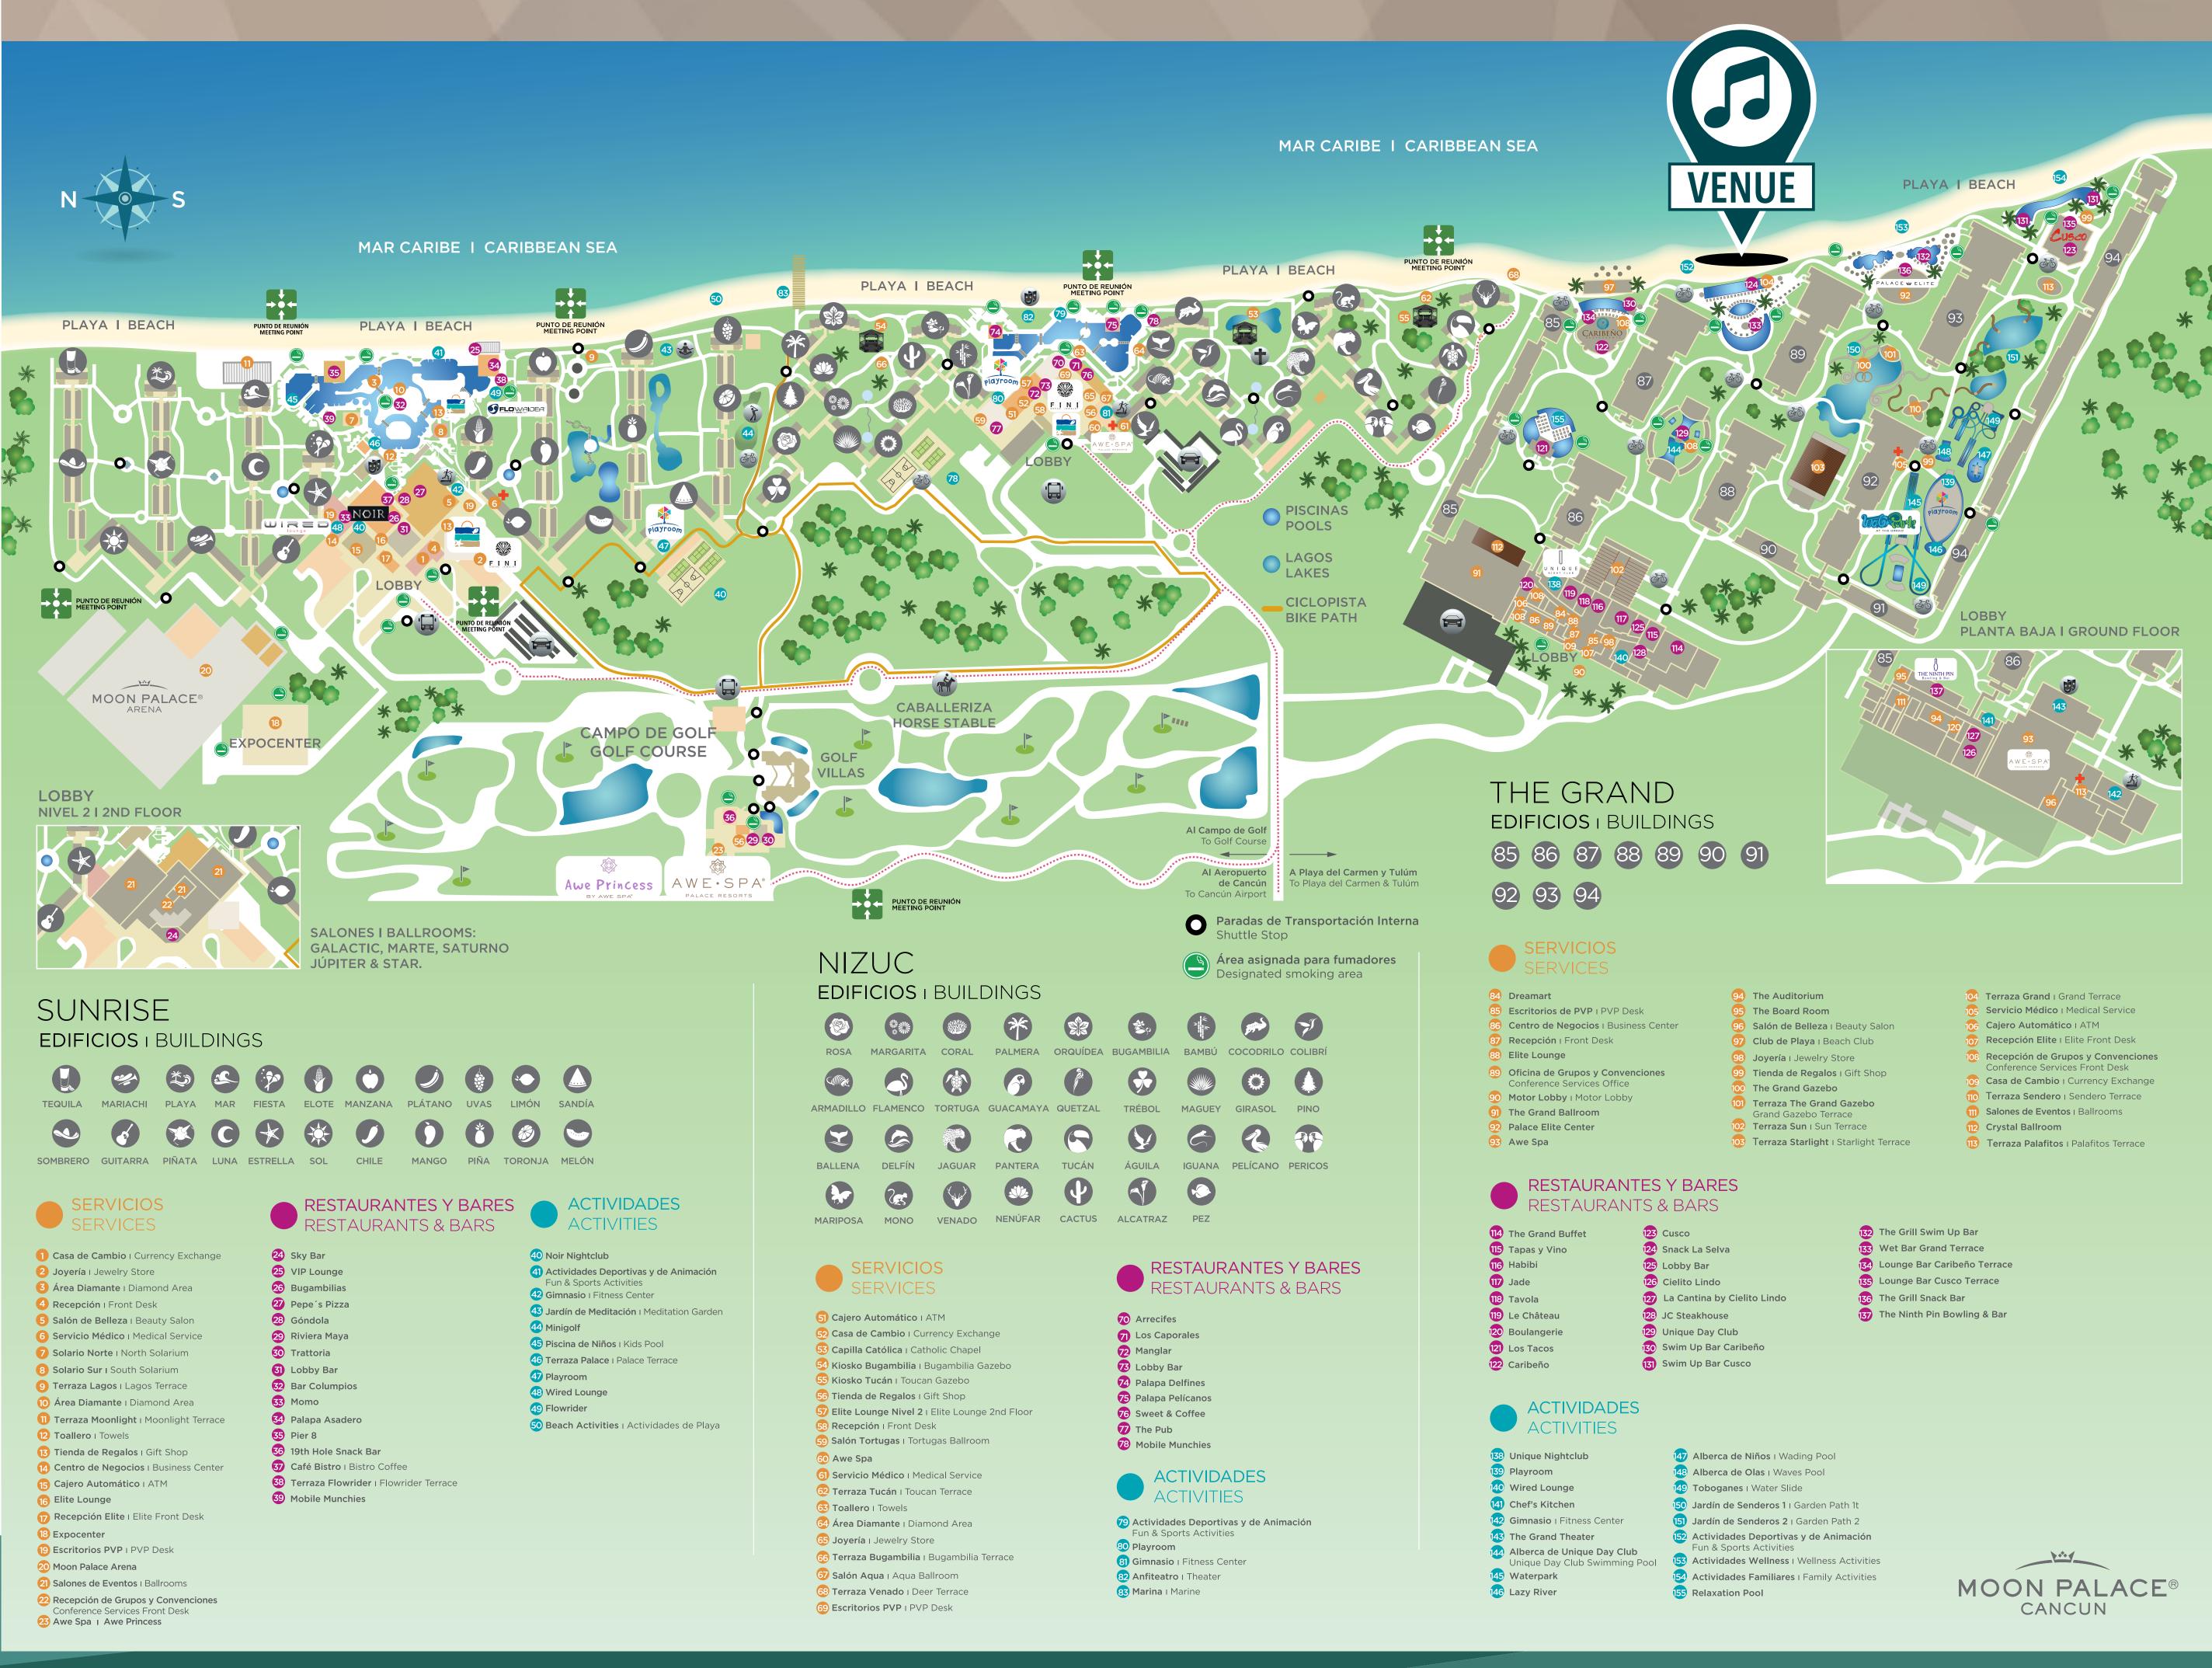

## **RESORT MAP** (Click to Enlarge)

MOON PALACE SUNRISE

MOON PALACE® NIZUC

THE GRAND AT MOON PALACE® CANCUN

0000toannous

- Los Tacos
- Snack Selva
- Tapas y Vino
- Tavola

*Guests who purchase a package at The Grand at the Moon Palace will have access to The Grand at the Moon Palace, Sunrise, Nizuc, and can enjoy the entire Moon Palace property and its amenities.*